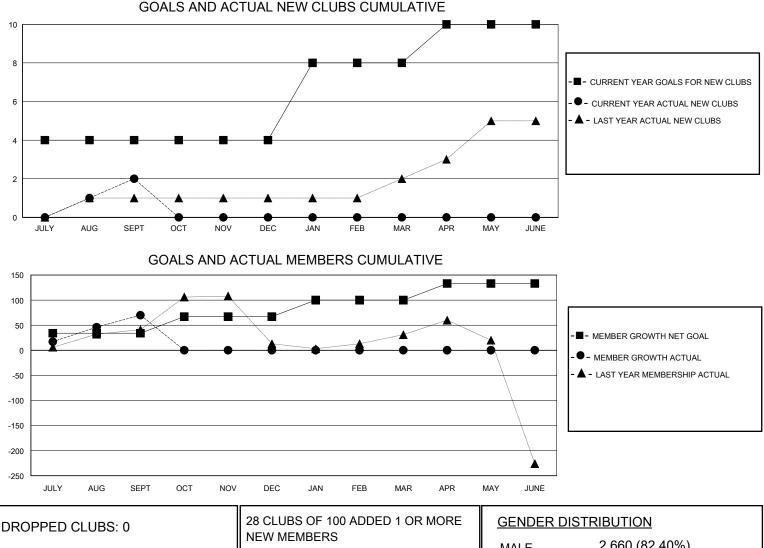

## District 315B4

Results as of: 9/30/2024

| GMT:                  | LOCATION REP OF BANGLADESH |           |               |                       |                       |                         | GMT CA                                             |  |
|-----------------------|----------------------------|-----------|---------------|-----------------------|-----------------------|-------------------------|----------------------------------------------------|--|
|                       | Club                       | os        |               | Members               |                       |                         |                                                    |  |
| RESULTS FOR 2024-2025 |                            |           |               | RESULTS FOR 2024-2025 |                       |                         |                                                    |  |
| QUARTER               | NEW CLUB GOAL              | NEW CLUBS | DROPPED CLUBS | QUARTER MEMB          | ER GROWTH NET<br>GOAL | MEMBER GROWTH<br>ACTUAL | DROPPED<br>MEMBERS ACTUAL<br>(including transfers) |  |
| JULY/AUG/SEPT         | 4                          | 2         | 0             | JULY/AUG/SEPT         | 34                    | 97                      | 22                                                 |  |
| OCT/NOV/DEC           | 0                          | 0         | 0             | OCT/NOV/DEC           | 33                    | 0                       | 0                                                  |  |
| JAN/FEB/MAR           | 4                          | 0         | 0             | JAN/FEB/MAR           | 33                    | 0                       | 0                                                  |  |
| APR/MAY/JUNE          | 2                          | 0         | 0             | APR/MAY/JUNE          | 33                    | 0                       | 0                                                  |  |

| DROPPED CLUBS: 0 | NEW MEMBERS               | MALE 2,660 (82.40%)                |              |   |
|------------------|---------------------------|------------------------------------|--------------|---|
| DROPPED MEMBERS  |                           | FEMALE                             | 568 (17.60%) |   |
| DECEASED 1       | CLICK HERE FOR CUMULATIVE | TOTAL FAMILY UNIT MEMBERS          |              | 0 |
| CLUB CANCELLED 0 | MEMBERSHIP DATA           | FAMILY MEMBERS PAYING HALF<br>DUES |              |   |
| OTHER 21         |                           |                                    |              |   |
| TOTAL 22         |                           |                                    |              |   |